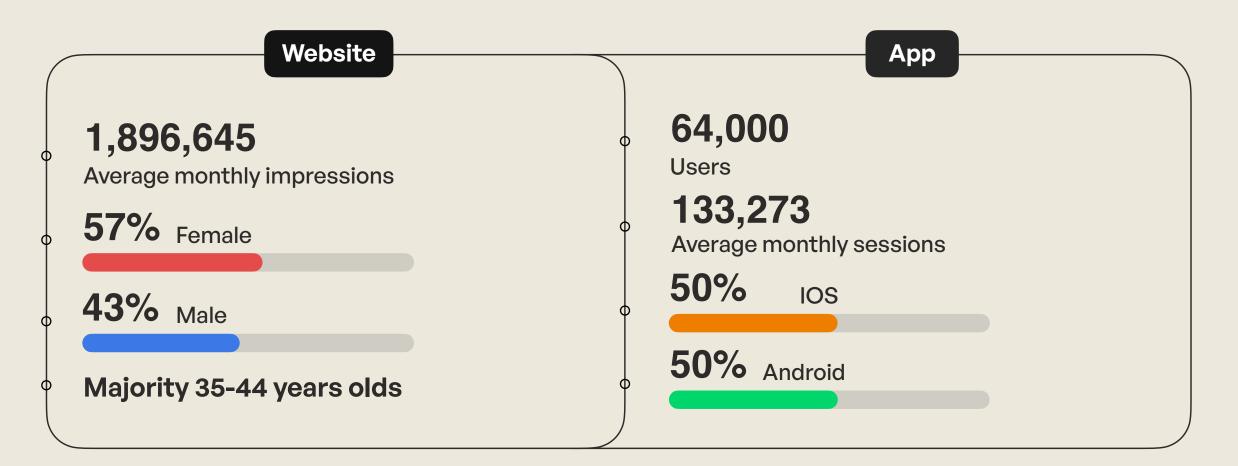

# Web Banner Packages

Advertise your product, brand or event on BFM's website and app daily



### **Our BFM Web & App Audience**

2024 Averages



### **BFM Web & App Audience Interests**

Top 5 Interests

| 1. Arts and Entertainment              |  |
|----------------------------------------|--|
| 2. News, Politics, Banking and Finance |  |
| 30.8%                                  |  |
| 3. Technology                          |  |
| 19.4%                                  |  |
| 4. Shoppers                            |  |
| 8%                                     |  |
| 5. Lifestyles and Hobbies              |  |
| 6.8%                                   |  |

### **Web Packages Overview**

#### **Takeover Package**

#### **14 Placements:**

Splash Ad Player Catfish Expanded Player Catfish Mini Icon Player Catfish Expanded Mobile Player Catfish Mini Icon Mobile Hero Banner Slider Hero Banner Slider Mobile

Home & ROS Home & ROS Home