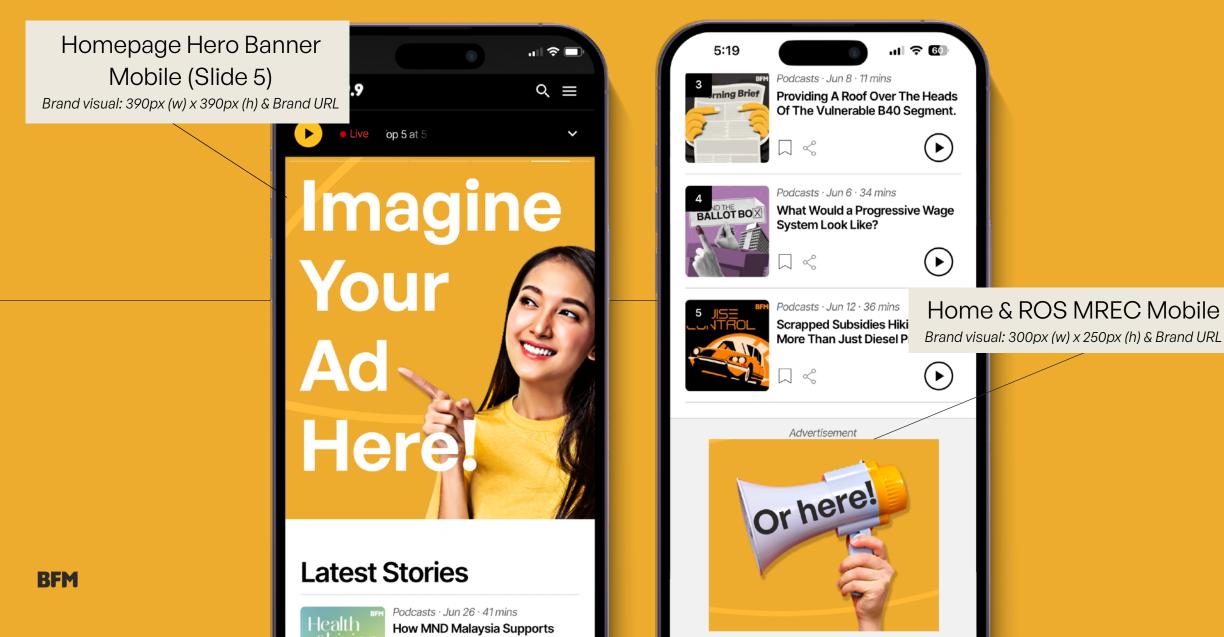

> Homepage Splash Ad Mobile 300px (w) x 250px (h) & Brand URL

### **Takeover Package Placements On Mobile Browser**

#### **Takeover Package Placements On Mobile Browser**

BFM