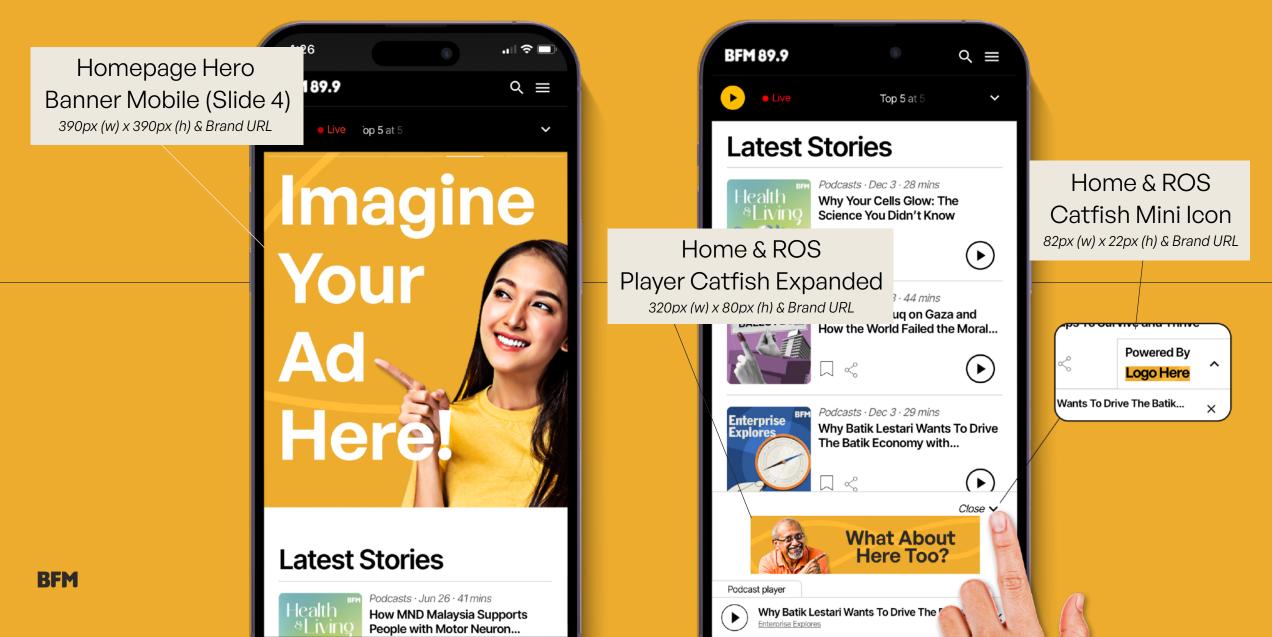

#### **14 Placements:**

Splash Ad Player Catfish Expanded Player Catfish Mini Icon Player Catfish Expanded Mobile Player Catfish Mini Icon Mobile Hero Banner Slider Hero Banner Slider Mobile

Home & ROS Home & ROS Home & ROS Home & ROS Home Home Home Splash Ad Mobile Native Ad Leaderboard Leaderboard Mobile MREC Footer MREC Mobile MREC Body Home Home & ROS Home & ROS Home & ROS Home & ROS

#### Catfish Mini Icon 82px (w) x 22px (h) & Brand URL

Homepage Native Ad 456px (w) x 150px (h) & Brand URL

Home & ROS

\*banner placements are for illustration only, scale and measurement are not exact

Takeover Package Placements On Mobile Browser

### **Takeover Package Placements On Mobile Browser**