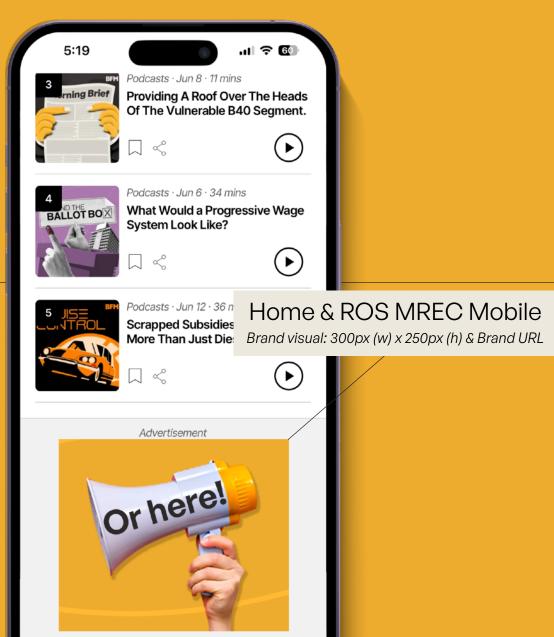

#### Home Page MREC 1 300px (w) x 250px (h) & Brand URL

#### Podcast Player MREC 300px (w) x 250px (h) & Brand URL

#### Livestream MREC 300px (w) x 250px (h) & Brand URL